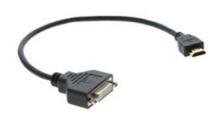

## ADC-DF/HM

DVI-I (F) to HDMI (M) Adapter Cable

| DVI

Kramer's ADC-DF/HM is a short cable, approx 1ft in length, designed to adapt a DVI cable to a device with an HDMI input, or to adapt from an HDMI source to a DVI cable